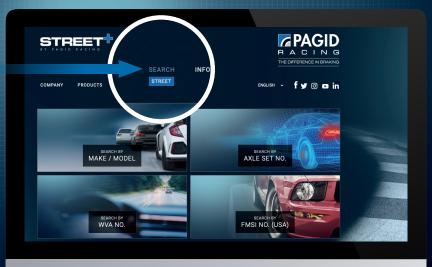

## FIND YOUR STREET+ BY PAGID RACING BRAKE PADS

All the detailed information about STREET+ by PAGID Racing brake pads can be found at www.pagidracing.com in the **SEARCH** section.