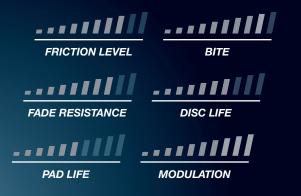

EXCELLENT PERFORMING FRICTION MATERIAL UP TO HIGH OPERATING TEMPERATURES. VERY GOOD MODULATION AND CONTROLLABILITY MECHANICAL RETENTION SYSTEM

BRAKE PADS FOR ROAD & STREET

**EXCELLENT PERFORMANCE BEHAVIOR FOR STREET CARS** 

#### APPLICATION RANGE

High performance brake pads for road and street. Due to excellent performance and modulation characteristics also applicable on track days. The friction compound was approved on the race track and on the Eifel streets.

#### DESCRIPTION

STREET+ by PAGID Racing features sportive allround characteristics for street cars. This dedicated compound development maintains a constant high performance level over a wide range of temperatures.