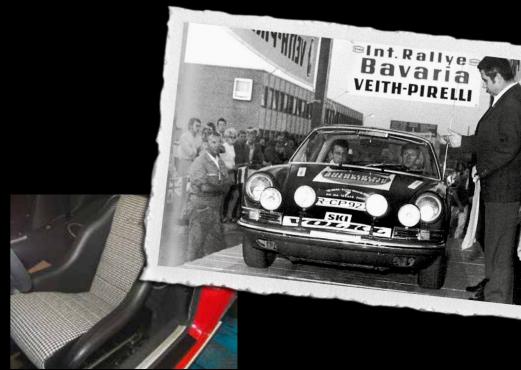

## RECARO CLASSIC SEATS. APPROVED BY WALTER RÖHRL.

Walter Röhrl has always been a racing giant. Quite literally! At 6' 4" he certainly lives up to his nickname, "The Tall One". In order to achieve the perfect sitting position, he installed RECARO sports seats in his very first racing cars – a BMW 2002 ti and a Porsche 911 S. Because back then the sporty performance, quality and safety of our seats was as unique as it is today. When it came to choosing his seat, he had just one condition: "It has to be a RECARO!". That meant in his private and classic cars, too. This was a fortunate decision, for at the 1985 San Remo Rally Walter managed to survive the most serious accident of his career relatively unscathed. RECARO is the obvious choice for those who want the certainty of a seat's protection when driving at the

Walter also used authentic RECARO seats when rebuilding his beloved 911 S – in none other than the legendary shepherd's plaid/leather mix. Our new Classic seats are also available in this design.

4