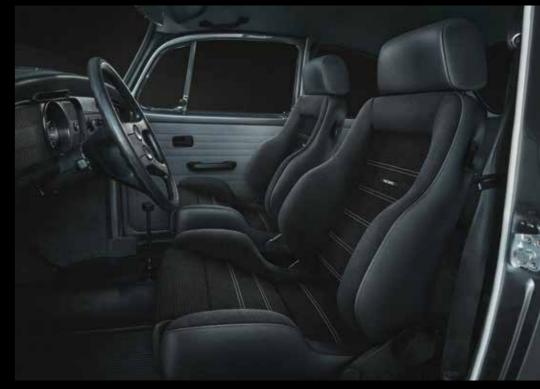

The RECARO LX and LS echo the outstanding design of RECARO seats from the 1980s, making them the perfect complement to classic car interiors.

inspired by the booklets we designed back then. The RECARO seats presented here are the culmination of everything we know today Every RECARO seat fulfills the highest possible standards in workmanship, style and individual comfort.

Walter also used authentic RECARO seats when rebuilding his beloved 911 S – in none other than the legendary shepherd's plaid/leather mix. Our new Classic seats are also available in this design.

4