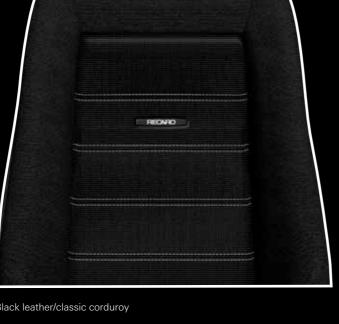

Backrest adjustment and front folding mechanism on both sides of the seat.

Black leather/Pepita fabric

Black leather/classic checkered fabric

Black leather/classic corduroy

Black leather