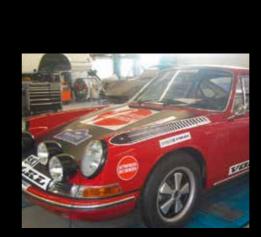

Walter also used authentic RECARO seats when rebuilding his beloved 911 S – in none other than the legendary shepherd's plaid/leather mix. Our new Classic seats are also available in this design.

4