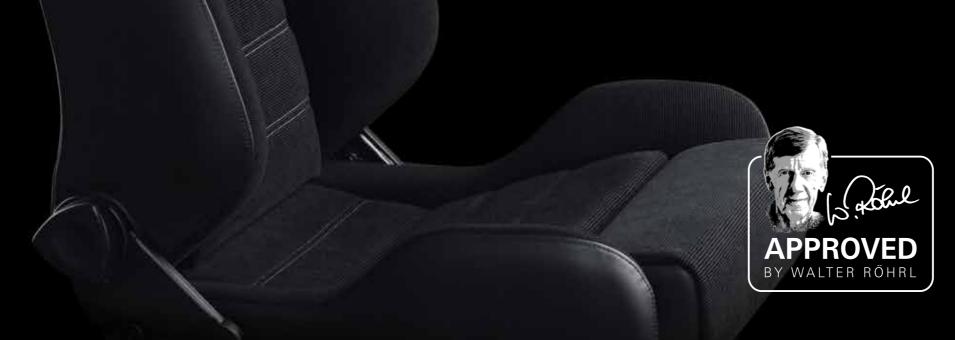

## RECARO CLASSIC SEATS. APPROVED BY WALTER RÖHRL.

Walter Röhrl has always been a racing giant. Quite literally! At 6' 4" he certainly lives up to his nickname, "The Tall One". In order to achieve the perfect sitting position, he installed RECARO sports seats in his very first racing cars – a BMW 2002 ti and a Porsche 911 S. Because back then the sporty performance, quality and safety of our seats was as unique as it is today. When it came to choosing his seat, he had just one condition: "It has to be a RECARO!". That meant in his private and classic cars, too. This was a fortunate decision, for at the 1985 San Remo Rally Walter managed to survive the most serious accident of his career relatively unscathed. RECARO is the obvious choice for those who want the certainty of a seat's protection when driving at the

He's on hand during product development with his advice and assistance and brings a wealth of expertise to the design and upholstery table.

Only RECARO seats have been personally checked by Walter Röhrl and given his approval for their superb characteristics. Our Classic seats are no exception. They are recognizable by the special "Approved by Walter Röhrl" seal.