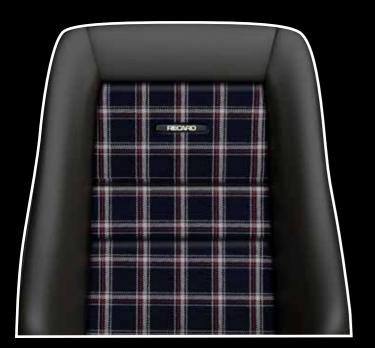

Walter also used authentic RECARO seats when rebuilding his beloved 911 S – in none other than the legendary shepherd's plaid/leather mix. Our new Classic seats are also available in this design.

4

#### Original cover fabrics.

Do you want your RECARO seats to have the car manufacturer's original cover fabric? Your wish is our command! Our cover fabric range includes classic options such as checkered fabric as well as other traditional brand cover fabrics. If you have any questions about our original fabric covers, please don't hesitate to contact our customer services or your local RECARO partner.