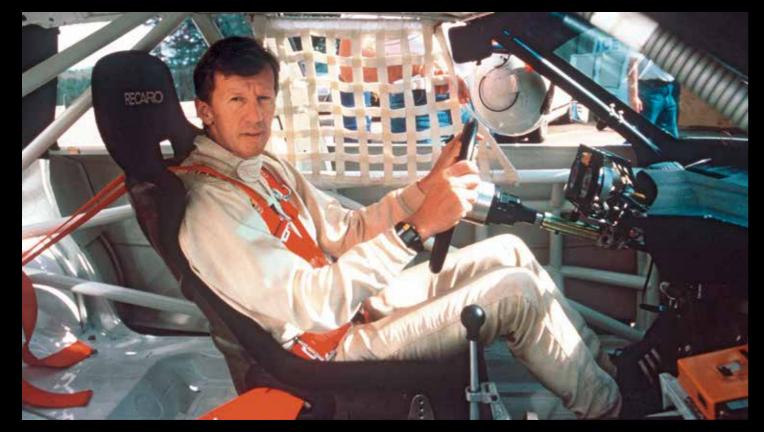

## RECARO CLASSIC SEATS. APPROVED BY WALTER RÖHRL.

Walter Röhrl has always been a racing giant. Quite literally! At 6' 4" he certainly lives up to his nickname, "The Tall One". In order to achieve the perfect sitting position, he installed RECARO sports seats in his very first racing cars – a BMW 2002 ti and a Porsche 911 S. Because back then the sporty performance, quality and safety of our seats was as unique as it is today. When it came to choosing his seat, he had just one condition: "It has to be a RECARO!". That meant in his private and classic cars, too. This was a fortunate decision, for at the 1985 San Remo Rally Walter managed to survive the most serious accident of his career relatively unscathed. RECARO is the obvious choice for those who want the certainty of a seat's protection when driving at the

Since the beginning of his career 50 years ago, Walter has always worked closely with RECARO. A friendship to last a lifetime. That's why we're so proud to have Walter on board as a partner for our Classic seats.

He's on hand during product development with his advice and assistance and brings a wealth of expertise to the design and upholstery table.

Only RECARO seats have been personally checked by Walter Röhrl and given his approval for their superb characteristics. Our Classic seats are no exception. They are recognizable by the special "Approved by Walter Röhrl" seal.