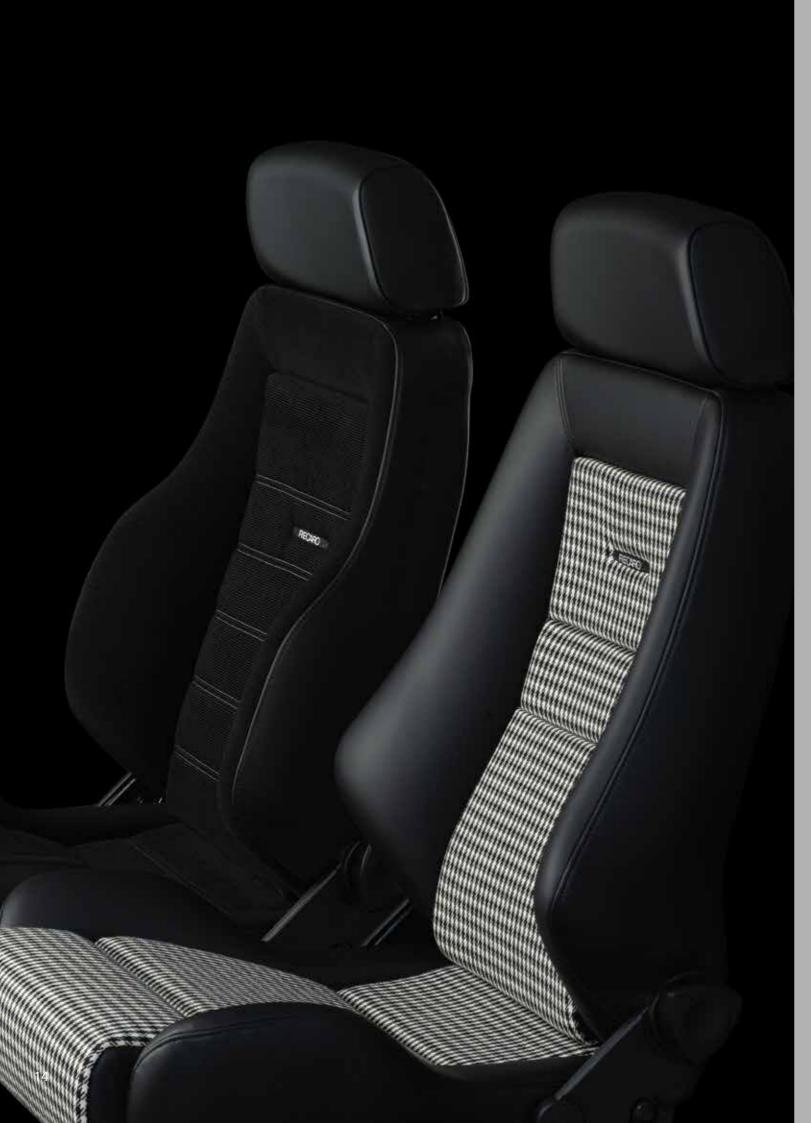

Backrest adjustment and front folding mechanism on both sides of the seat.

Black leather/Pepita fabric

Black leather/classic checkered fabric

Black leather/classic corduroy

Black leather

#### Original cover fabrics.

Do you want your RECARO seats to have the car manufacturer's original cover fabric? Your wish is our command! Our cover fabric range includes classic options such as checkered fabric as well as other traditional brand cover fabrics. If you have any questions about our original fabric covers, please don't hesitate to contact our customer services or your local RECARO partner.