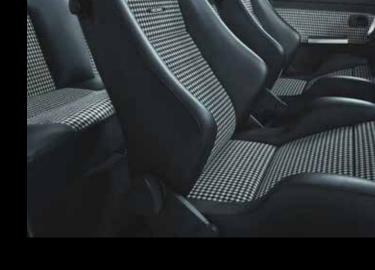

Backrest adjustment and front folding mechanism on both sides of the seat.

Black leather/Pepita fabric

Black leather/classic checkered fabric

Black leather/classic corduroy

Black leather

#### Original cover fabrics.

Do you want your RECARO seats to have the car manufacturer's original cover fabric? Your wish is our command! Our cover fabric range includes classic options such as checkered fabric as well as other traditional brand cover fabrics. If you have any questions about our original fabric covers, please don't hesitate to contact our customer services or your local RECARO partner.