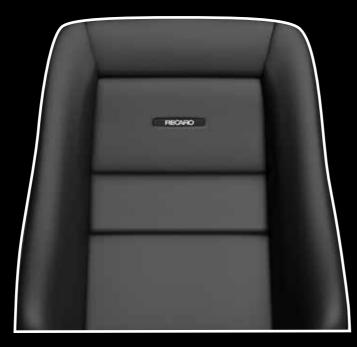

#### **RECARO Classic LX.**

Features:

- Paddable lumbar support.
- Backrest can be folded far forwards for easy access to the back seats.
- Individual seat depth adjustment (480 to 530 mm).
- Side bolsters in the backrest.

#### **RECARO Classic LS.**