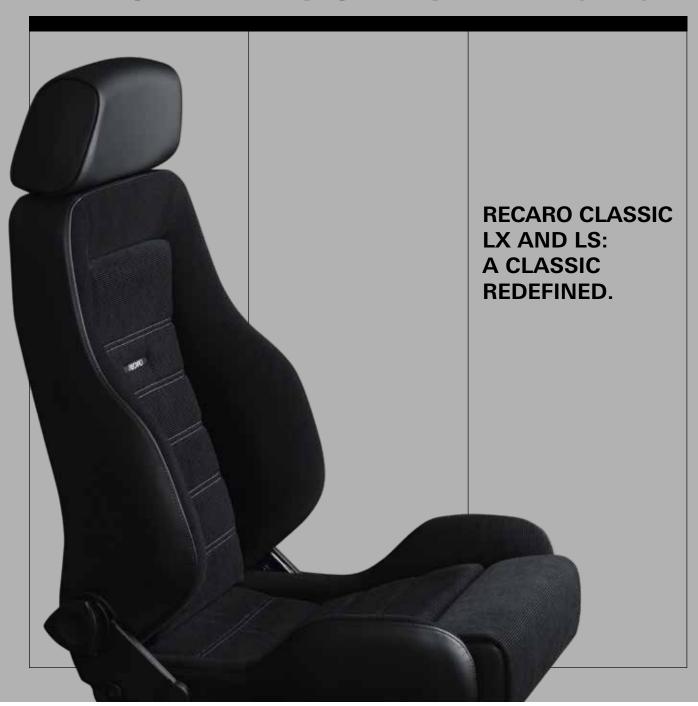

## RECARO CLASSIC LX: INSTANT COMFORT FOR INSTANT BENEFITS.

If you're looking for sensible seating that doesn't cut back on individual comfort or sophisticated design, then look no further than the RECARO Classic LX. The moment you sit down, you'll know that it ticks all the boxes.

The seating comfort of the RECARO Classic LX is enhanced by an extendable front seat cushion that helps to relieve strain on the thighs. The combination of structured and breathable cushion material provides optimal climate control, even in extreme temperatures.

#### **RECARO Classic LX.**

Features:

- Paddable lumbar support.
- Backrest can be folded far forwards for easy access to the back seats.
- Individual seat depth adjustment (480 to 530 mm).
- Side bolsters in the backrest.

- Seat rib upholstery for optimal body fit.
- Fully upholstered headrests as standard.
- Backrest adjustment and front folding mechanism on both sides of the seat.

If you enjoy the thrill of ripping round sharp corners more than most, you need exceptional lateral support. In which case, the RECARO Classic LS is made for you. Its impressive sporty side bolsters in the backrest give you the safe support you need for driving round corners at speed. The paddable lumbar support and adjustable seat depth help to relieve strain on the driver's muscles, enhancing its sporty feel.