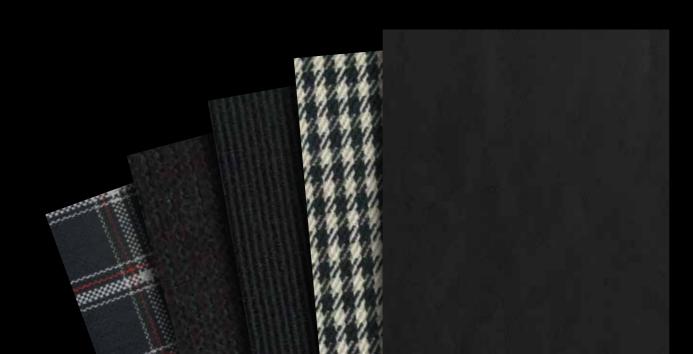

We can offer you many different options to change the look of your RECARO seat so that it perfectly complements your classic car. Our range of cover materials includes a variety of authentic, premium quality polyester-free fabrics,

#### Original cover fabrics.

Do you want your RECARO seats to have the car manufacturer's original cover fabric? Your wish is our command! Our cover fabric range includes classic options such as checkered fabric as well as other traditional brand cover fabrics. If you have any questions about our original fabric covers, please don't hesitate to contact our customer services or your local RECARO partner.