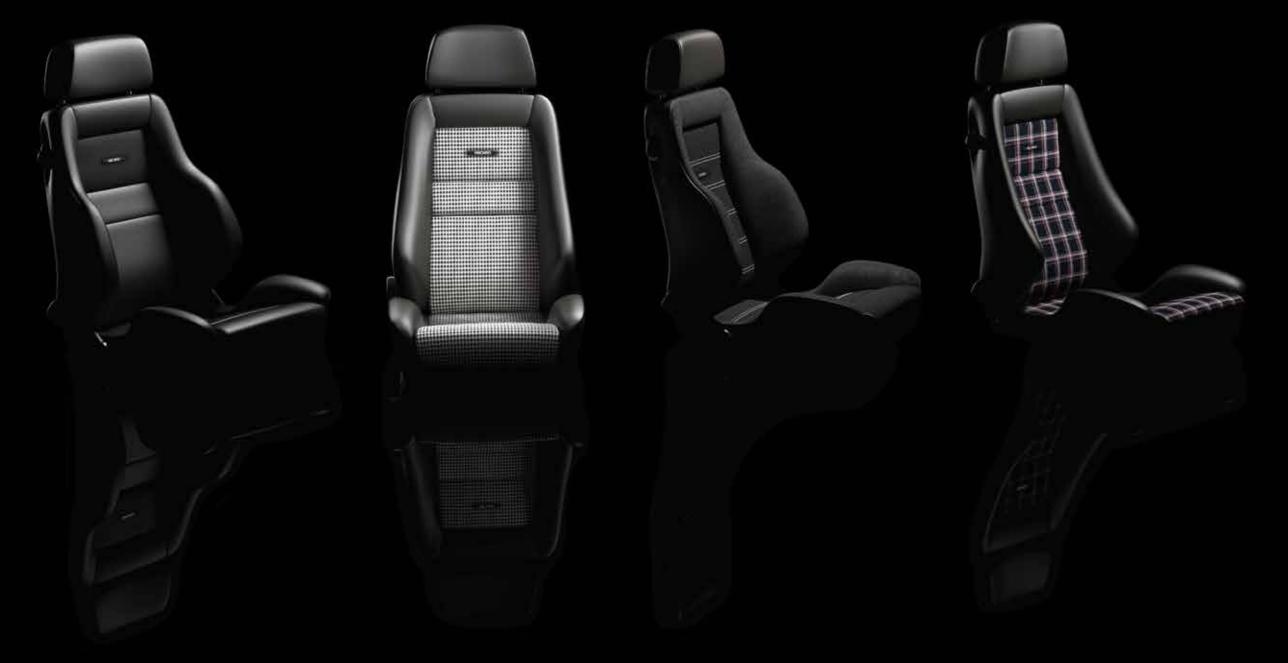

Backrest adjustment and front folding mechanism on both sides of the seat.

Black leather/Pepita fabric

Black leather/classic checkered fabric

Black leather/classic corduroy

Black leather

We can offer you many different options to change the look of your RECARO seat so that it perfectly complements your classic car. Our range of cover materials includes a variety of authentic, premium quality polyester-free fabrics,

#### Original cover fabrics.

Do you want your RECARO seats to have the car manufacturer's original cover fabric? Your wish is our command! Our cover fabric range includes classic options such as checkered fabric as well as other traditional brand cover fabrics. If you have any questions about our original fabric covers, please don't hesitate to contact our customer services or your local RECARO partner.