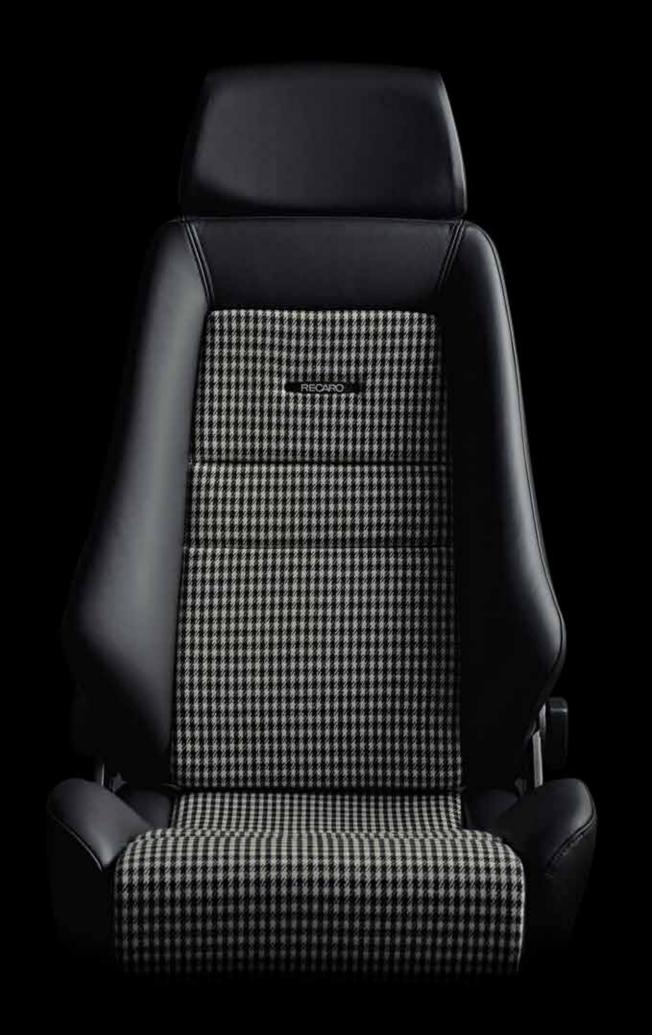

Walter also used authentic RECARO seats when rebuilding his beloved 911 S – in none other than the legendary shepherd's plaid/leather mix. Our new Classic seats are also available in this design.

4

Backrest adjustment and front folding mechanism on both sides of the seat.

Black leather/Pepita fabric

Black leather/classic checkered fabric

Black leather/classic corduroy

Black leather